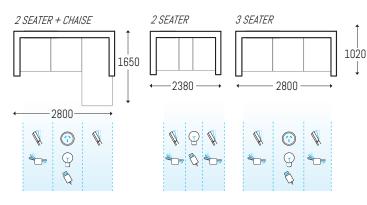

## OPTIONS AND MEASUREMENTS

2800L X 1650D X 1020H 2 Seater + Chaise 2 Seater 2380L X 1080D X 1020H 3 Seater 2800L X 1080D X 1020H

SCAN TO LEARN MORE ABOUT SMART COMFORT

WWW.SMARTCOMFORT.CO.NZ