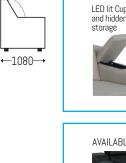

## OPTIONS AND MEASUREMENTS

2800L X 1650D X 1020H 2 Seater + Chaise 2 Seater 2380L X 1080D X 1020H 3 Seater 2800L X 1080D X 1020H

SCAN TO LEARN MORE ABOUT SMART COMFORT

WWW.SMARTCOMFORT.CO.NZ