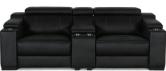

## FEATURES & BENEFITS

- Contemporary design with the latest Smart Comfort technology.
- Australian Registered Design.
- Power Headrest and Power Recline for ultimate comfort. The chaise side has a Power Headrest.
- The 2 Seater + Chaise middle seat has a drop down table with charge station and LED reading lights.
- The 2 Seater has a centre storage console with USB charger and LED reading lights.
- Generous full width seats with plenty of room to spread out.
- Covered in Cantara Suede which is a luxurious plush suede.
- LED lit cup holders with 7 colour options.
- Hold down the light button to change colour.
- Latitude Range.