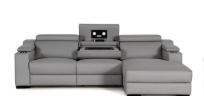

## **SEATTLE**

POWER HEADREST

POWER RECLINE

**USB CHARGER** 

240V CHARGER

LIGHTING

## FEATURES & BENEFITS

- Contemporary design with the latest Smart Comfort technology.
- Australian Registered Design.
- Power Headrest and Power Recline for ultimate comfort. The chaise side has a Power Headrest.
- The 2 Seater + Chaise middle seat has a drop down table with charge station and LED reading lights.
- The 2 Seater has a centre storage console with USB charger and LED reading lights.
- Generous full width seats with plenty of room to spread out.
- Covered in Cantara Suede which is a luxurious plush suede.
- LED lit cup holders with 7 colour options.
- Hold down the light button to change colour.
- Latitude Range.