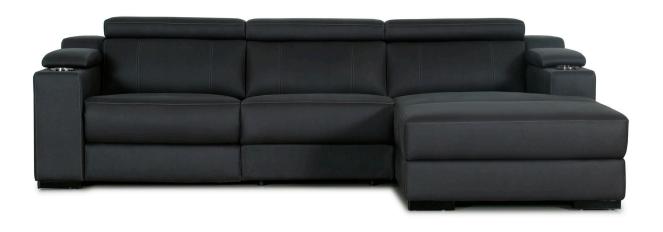

## **SEATTLE**

POWER HEADREST

POWER RECLINE

**USB CHARGER** 

240V CHARGER

LIGHTING

## FEATURES & BENEFITS

- Contemporary design with the latest Smart Comfort technology.
- Australian Registered Design.
- Power Headrest and Power Recline for ultimate comfort. The chaise side has a Power Headrest.
- The 2 Seater + Chaise middle seat has a drop down table with charge station and LED reading lights.
- The 2 Seater has a centre storage console with USB charger and LED reading lights.
- Generous full width seats with plenty of room to spread out.
- Covered in Cantara Suede which is a luxurious plush suede.
- LED lit cup holders with 7 colour options.
- Hold down the light button to change colour.
- Latitude Range.