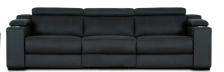

## FEATURES & BENEFITS

- Contemporary design with the latest Smart Comfort technology.
- Australian Registered Design.
- Power Headrest and Power Recline for ultimate comfort. The chaise side has a Power Headrest.
- The 2 Seater + Chaise middle seat has a drop down table with charge station and LED reading lights.
- The 2 Seater has a centre storage console with USB charger and LED reading lights.
- Generous full width seats with plenty of room to spread out.
- Covered in Cantara Suede which is a luxurious plush suede.
- LED lit cup holders with 7 colour options.
- Hold down the light button to change colour.
- Latitude Range.