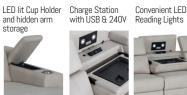

## FEATURES & BENEFITS

- Contemporary design with the latest Smart Comfort technology.
- Australian Registered Design.
- Power Headrest and Power Recline for ultimate comfort. The chaise side has a Power Headrest.
- The 2 Seater + Chaise middle seat has a drop down table with charge station and LED reading lights.
- The 2 Seater has a centre storage console with USB charger and LED reading lights.
- Generous full width seats with plenty of room to spread out.
- Covered in Cantara Suede which is a luxurious plush suede.
- LED lit cup holders with 7 colour options.
- Hold down the light button to change colour.
- Latitude Range.